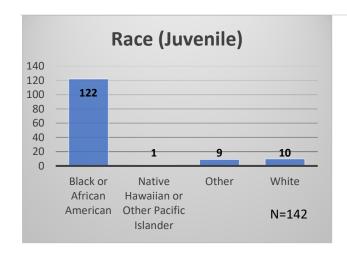

## Daily Data Dashboard – April 19, 2023 Demographics for JTDC Population Wednesday Morning Midnight Count

Total # of probation Involved youth<sup>1</sup>: 1,163











<sup>&</sup>lt;sup>1</sup> Probation Active: Any youth who is pending sentencing with an active social history, has been formally placed on probation or supervision with Cook County Juvenile Probation on the date of the report.

Data sources: cFive Supervisor – Probation Population and RMIS – JTDC Population

<sup>\*</sup>Age, Gender and Race for Criminal Court population (N=1) is not represented in this report.

## Daily Data Dashboard – April 19, 2023 Demographics for JTDC Population Wednesday Morning Midnight Count