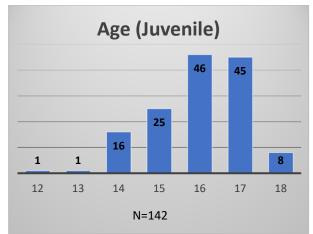

## Daily Data Dashboard – April 19, 2023 Demographics for JTDC Population Wednesday Morning Midnight Count

Total # of probation Involved youth<sup>1</sup>: 1,163

<sup>&</sup>lt;sup>1</sup> Probation Active: Any youth who is pending sentencing with an active social history, has been formally placed on probation or supervision with Cook County Juvenile Probation on the date of the report.

Data sources: cFive Supervisor – Probation Population and RMIS – JTDC Population

<sup>\*</sup>Age, Gender and Race for Criminal Court population (N=1) is not represented in this report.

## Daily Data Dashboard – April 19, 2023 Demographics for JTDC Population Wednesday Morning Midnight Count