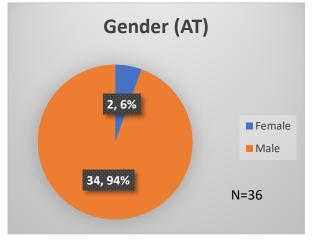

## Daily Data Dashboard – April 19, 2023 Demographics for JTDC Population Wednesday Morning Midnight Count

Total # of probation Involved youth<sup>1</sup>: 1,163











<sup>&</sup>lt;sup>1</sup> Probation Active: Any youth who is pending sentencing with an active social history, has been formally placed on probation or supervision with Cook County Juvenile Probation on the date of the report.

Data sources: cFive Supervisor – Probation Population and RMIS – JTDC Population

<sup>\*</sup>Age, Gender and Race for Criminal Court population (N=1) is not represented in this report.

## Daily Data Dashboard – April 19, 2023 Demographics for JTDC Population Wednesday Morning Midnight Count