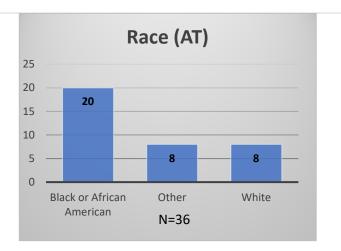

## Daily Data Dashboard – April 19, 2023 Demographics for JTDC Population Wednesday Morning Midnight Count

Total # of probation Involved youth<sup>1</sup>: 1,163











<sup>&</sup>lt;sup>1</sup> Probation Active: Any youth who is pending sentencing with an active social history, has been formally placed on probation or supervision with Cook County Juvenile Probation on the date of the report.

Data sources: cFive Supervisor – Probation Population and RMIS – JTDC Population

<sup>\*</sup>Age, Gender and Race for Criminal Court population (N=1) is not represented in this report.

## Daily Data Dashboard – April 19, 2023 Demographics for JTDC Population Wednesday Morning Midnight Count