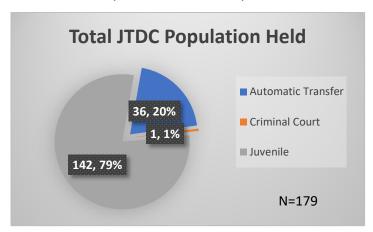

## Daily Data Dashboard – April 19, 2023 Demographics for JTDC Population Wednesday Morning Midnight Count

Total # of probation Involved youth<sup>1</sup>: 1,163

<sup>&</sup>lt;sup>1</sup> Probation Active: Any youth who is pending sentencing with an active social history, has been formally placed on probation or supervision with Cook County Juvenile Probation on the date of the report.

Data sources: cFive Supervisor – Probation Population and RMIS – JTDC Population

<sup>\*</sup>Age, Gender and Race for Criminal Court population (N=1) is not represented in this report.

## Daily Data Dashboard – April 19, 2023 Demographics for JTDC Population Wednesday Morning Midnight Count