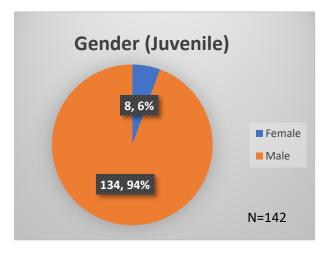

## Daily Data Dashboard – April 19, 2023 Demographics for JTDC Population Wednesday Morning Midnight Count

Total # of probation Involved youth<sup>1</sup>: 1,163

<sup>&</sup>lt;sup>1</sup> Probation Active: Any youth who is pending sentencing with an active social history, has been formally placed on probation or supervision with Cook County Juvenile Probation on the date of the report.

Data sources: cFive Supervisor – Probation Population and RMIS – JTDC Population

<sup>\*</sup>Age, Gender and Race for Criminal Court population (N=1) is not represented in this report.

## Daily Data Dashboard – April 19, 2023 Demographics for JTDC Population Wednesday Morning Midnight Count