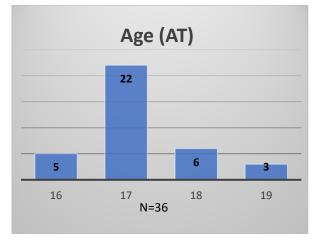

## Daily Data Dashboard – April 19, 2023 Demographics for JTDC Population Wednesday Morning Midnight Count

Total # of probation Involved youth<sup>1</sup>: 1,163

<sup>&</sup>lt;sup>1</sup> Probation Active: Any youth who is pending sentencing with an active social history, has been formally placed on probation or supervision with Cook County Juvenile Probation on the date of the report.

Data sources: cFive Supervisor – Probation Population and RMIS – JTDC Population

<sup>\*</sup>Age, Gender and Race for Criminal Court population (N=1) is not represented in this report.

## Daily Data Dashboard – April 19, 2023 Demographics for JTDC Population Wednesday Morning Midnight Count